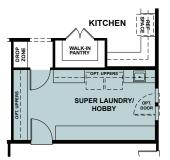

## Options:

Optimal Multi-Gen Suite at
Bedrooms 3 & 4
Super Laundry/Hobby Room at
Laundry Room & Garage Storage
Flex Room at Garage Storage

Modeled as Multi-Gen Suite & Super Laundry/Hobby Room

European Cottage

Arts & Crafts

European Cottage (As Modeled)

American Traditional

Modeled With Optional Super Laundry/ Hobby at Laundry Room & Garage Storage

Modeled With Optional Multi-Gen Suite at Bedrooms 3 & 4

McCaffrey Homes reserves the right to change floor plans, dimensions, exteriors, specifications, included amenities, and product types without prior notice or obligations. Architectural illustrations are artist conceptions and are not necessarily to scale and are not intended to be an actual depiction of such items. Pictured homes are models with some features, furnishings and landscaping not included in the purchase price. All square footages stated are approximate. Actual square footage will vary.