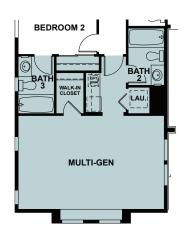

## Options:

Optimal Multi-Gen Suite at
Bedrooms 3 & 4
Super Laundry/Hobby Room at
Laundry Room & Garage Storage
Flex Room at Garage Storage

Modeled as Multi-Gen Suite & Super Laundry/Hobby Room

European Cottage

Arts & Crafts

European Cottage (As Modeled)

American Traditional

Modeled With Optional Super Laundry/ Hobby at Laundry Room & Garage Storage

Modeled With Optional Multi-Gen Suite at Bedrooms 3 & 4

McCaffrey Homes reserves the right to change floor plans, dimensions, exteriors, specifications, included amenities, and product types without prior notice or obligations. Architectural illustrations are artist conceptions and are not necessarily to scale and are not intended to be an actual depiction of such items. Pictured homes are models with some features, furnishings and landscaping not included in the purchase price. All square footages stated are approximate. Actual square footage will vary.