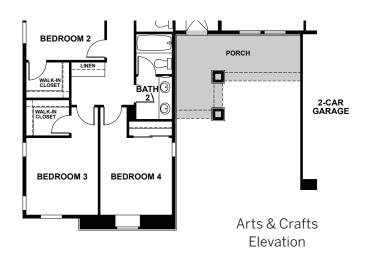

## residence TWO

Single-Story Design
Approx. 2,769 to 2,886 Sq. Ft.
4 Bedooms, 2.5 Baths
2-Car Garage with Storage
Large Covered California Room

Arts & Crafts

European Cottage (As Modeled)

American Traditional

Modeled With Optional Super Laundry/ Hobby at Laundry Room & Garage Storage

Modeled With Optional Multi-Gen Suite at Bedrooms 3 & 4

McCaffrey Homes reserves the right to change floor plans, dimensions, exteriors, specifications, included amenities, and product types without prior notice or obligations. Architectural illustrations are artist conceptions and are not necessarily to scale and are not intended to be an actual depiction of such items. Pictured homes are models with some features, furnishings and landscaping not included in the purchase price. All square footages stated are approximate. Actual square footage will vary.