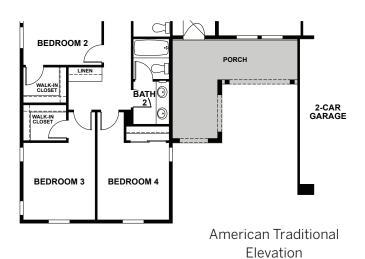

## residence TWO

Single-Story Design
Approx. 2,769 to 2,886 Sq. Ft.
4 Bedooms, 2.5 Baths
2-Car Garage with Storage
Large Covered California Room

Arts & Crafts

European Cottage (As Modeled)

American Traditional

Modeled With Optional Super Laundry/ Hobby at Laundry Room & Garage Storage

Modeled With Optional Multi-Gen Suite at Bedrooms 3 & 4

McCaffrey Homes reserves the right to change floor plans, dimensions, exteriors, specifications, included amenities, and product types without prior notice or obligations. Architectural illustrations are artist conceptions and are not necessarily to scale and are not intended to be an actual depiction of such items. Pictured homes are models with some features, furnishings and landscaping not included in the purchase price. All square footages stated are approximate. Actual square footage will vary.