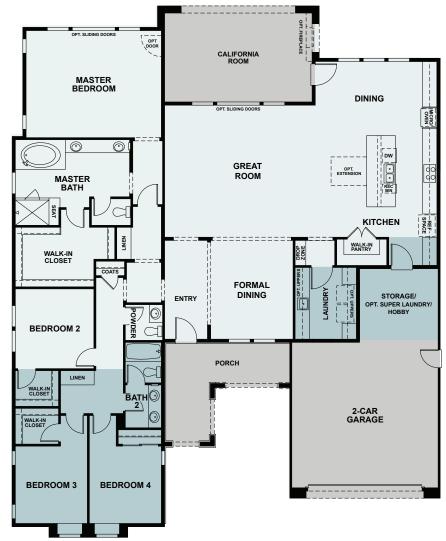

## residence TWO

Single-Story Design
Approx. 2,769 to 2,886 Sq. Ft.
4 Bedooms, 2.5 Baths
2-Car Garage with Storage
Large Covered California Room

## Options:

Optimal Multi-Gen Suite at
Bedrooms 3 & 4
Super Laundry/Hobby Room at
Laundry Room & Garage Storage
Flex Room at Garage Storage

Modeled as Multi-Gen Suite & Super Laundry/Hobby Room

European Cottage